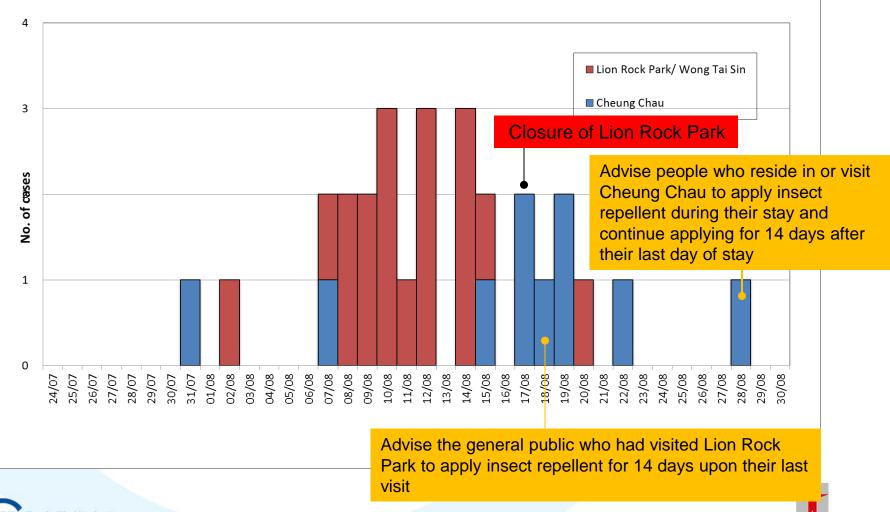

| 53.6% (15)     |
| Arthralgia         | 50.0% (14)     |

- 24 (85.7%) required hospitalisation
- All cases were stable and no severe dengue (also known as dengue haemorragic fever) has been reported



#### Laboratory investigations

|                  | LRP cluster | CC cluster |
|------------------|-------------|------------|
| Cases            | 18          | 10         |
| PCR positive     | 16          | 8          |
| DENV-1           | 16          | 8          |
| Sequencing a/v   | 13          | 7          |
| Identical        | 11          | 6          |
| Nearly identical | 1           | 0          |
| Highly similar   | 1           | 1          |





## Risk assessment of current situation





## Epidemic curve of the local dengue fever cases in 2018 (N = 28)







#### Sources of infection of local dengue cases in 2018



#### Local dengue cases related to Lion Rock Park/ Wong Tai Sin in 2018 (N=18)





#### 獅子山公園

#### 公園入口 ENTRANCE

- 公園辦事處 PARK OFFICE
- 洗 手 間 TOILET
- 社區園圃 COMMUNITY GARDEN
- 燒 烤 場 BARBECUE AREA
- 兒童遊樂場 CHILDREN'S PLAY AREA
- 長者健體園地 ELDERLY FITNESS CORNER
- 卵 石 路 徑 PEBBLE WALKING PATH
- 有蓋行人道 COVERED WALKWAY
- 自然保育園地 CONSERVATION CORNER
- 涼 亭 ARBOUR

比例:不按比例 Scale:Notonsca









#### Local dengue cases related Cheung Chau in 2018 (N=10)





#### **Laboratory Findings**

- As of 30 August, 24 out of 28 cases were PCR positive and all (24) were dengue virus serotype 1 (16 from LRP and 8 from CC)
- Nucleotide sequences are available from 13 cases who have been to the Lion Rock Park/ Wong Tai Sin, while 11 were identical, o