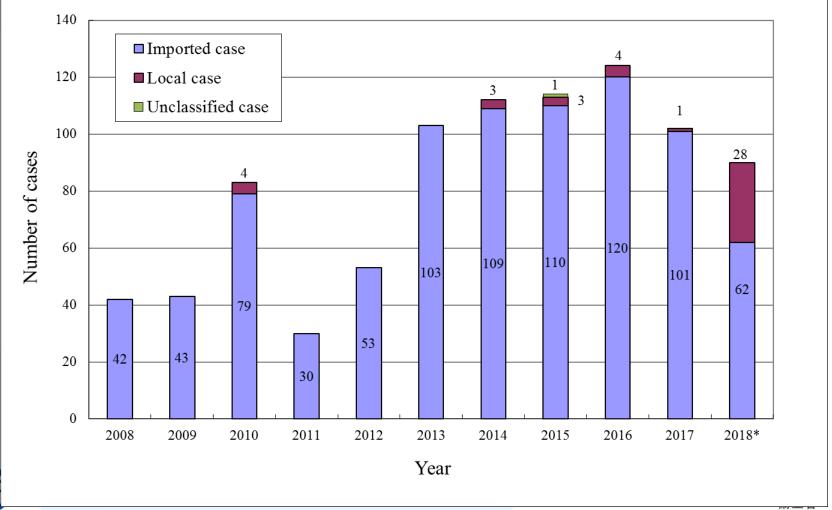

#### Dengue fever in Hong Kong, 2008-2018

Dengue fever cases in Hong Kong (2008-2018\*)

\*Figures as of 30 August