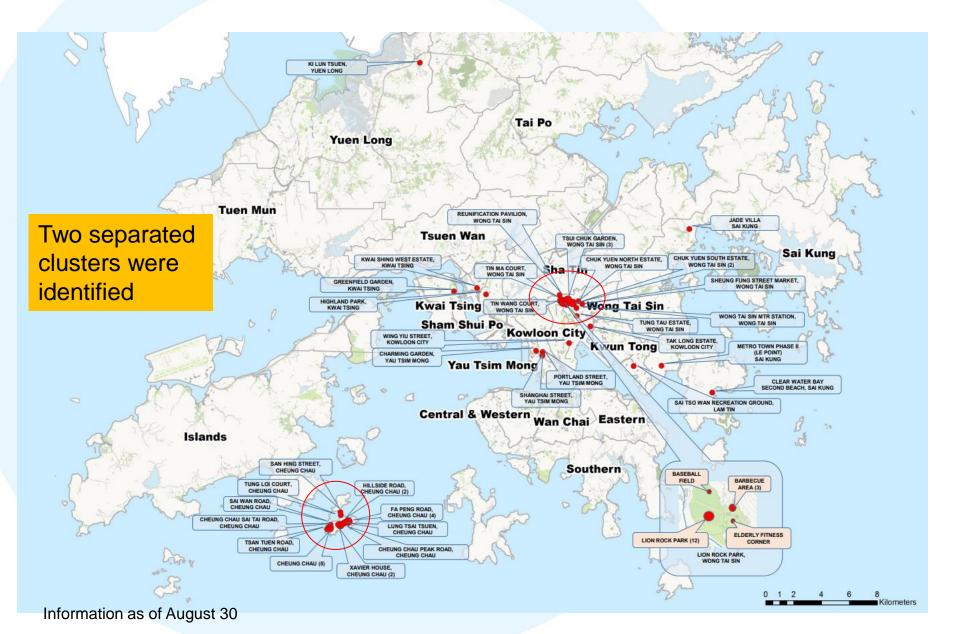

The dates of symptom onset of the 26 patients ranged between 31 July and 22 August 2018 (Figure 1). They live in Highland Park (Kwai Tsing), Kwai Shing West Estate (Kwai Tsing), Hillside Road (Cheung Chau), Tsui Chuk Garden (Wong Tai Sin), Wing Yiu Street (Kowloon City), Tak Long Estate (Kowloon City), Portland Street (Yau Tsim Mong), Tung Tau (II) Estate (Wong Tai Sin), Tin Ma Court (Wong Tai Sin), Shanghai Street (Yau Tsim Mong), Greenfield Garden, (Kwai Tsing), Chuk Yuen (South) Estate (Wong Tai Sin), Tin Wang Court (Wong Tai Sin), Chuk Yuen (North) Estate (Wong Tai Sin), Tsan Tuen Road (Cheung Chau), San Hing Street (Cheung Chau), Jade Villa (Sai Kung), Fa Peng Road (Cheung Chau), Ki Lun Tsuen (Yuen Long), Metro Town Phase II (Le Point) (Sai Kung), Lung Tsai Tsuen (Cheung Chau), Sai Wan Road (Cheung Chau) and Charming Garden (Yau Tsim Mong) respectively (Figure 2).