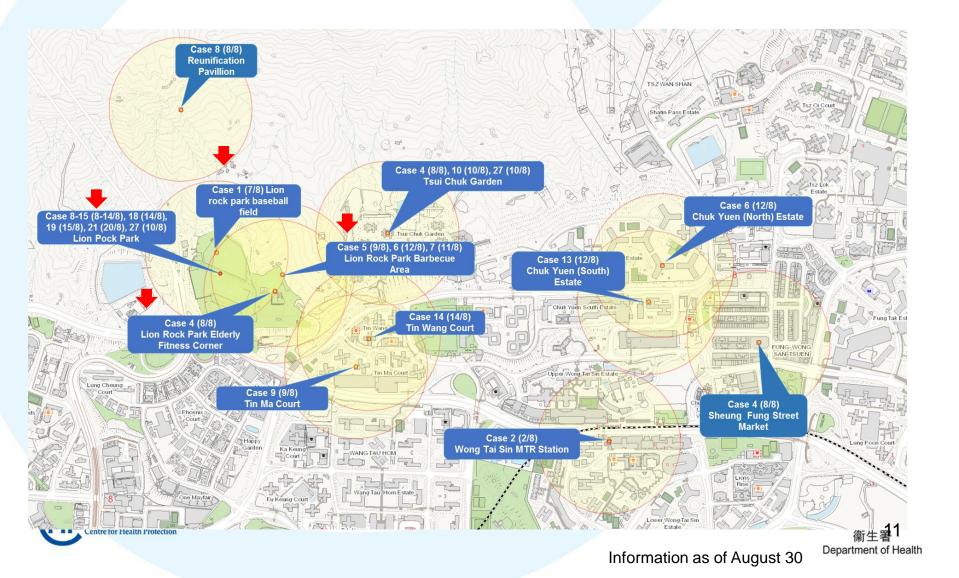

#### Local dengue cases related to Lion Rock Park/ Wong Tai Sin in 2018 (N=18)

The dates of symptom onset of the 26 patients ranged between 31 July and 22 August 2018 (Figure 1). They live in Highland Park (Kwai Tsing), Kwai Shing West Estate (Kwai Tsing), Hillside Road (Cheung Chau), Tsui Chuk Garden (Wong Tai Sin), Wing Yiu Street (Kowloon City), Tak Long Estate (Kowloon City), Portland Street (Yau Tsim Mong), Tung Tau (II) Estate (Wong Tai Sin), Tin Ma Court (Wong Tai Sin), Shanghai Street (Yau Tsim Mong), Greenfield Garden, (Kwai Tsing), Chuk Yuen (South) Estate (Wong Tai Sin), Tin Wang Court (Wong Tai Sin), Chuk Yuen (North) Estate (Wong Tai Sin), Tsan Tuen Road (Cheung Chau), San Hing Street (Cheung Chau), Jade Villa (Sai Kung), Fa Peng Road (Cheung Chau), Ki Lun Tsuen (Yuen Long), Metro Town Phase II (Le Point) (Sai Kung), Lung Tsai Tsuen (Cheung Chau), Sai Wan Road (Cheung Chau) and Charming Garden (Yau Tsim Mong) respectively (Figure 2).

| SSEEEEEEE<br>tate                                   | बद स ब ह त त                                                                                                                                                                                                                                                                                                                                                                                                                                                                                                                                                                                                                                                                                        | e 26 local cases are listed below.                            |                      |                                                                                                      |  |
|-----------------------------------------------------|-----------------------------------------------------------------------------------------------------------------------------------------------------------------------------------------------------------------------------------------------------------------------------------------------------------------------------------------------------------------------------------------------------------------------------------------------------------------------------------------------------------------------------------------------------------------------------------------------------------------------------------------------------------------------------------------------------|---------------------------------------------------------------|----------------------|------------------------------------------------------------------------------------------------------|--|
| es and local m                                      | ovement of case                                                                                                                                                                                                                                                                                                                                                                                                                                                                                                                                                                                                                                                                                     | ess                                                           | Workplace<br>address | Local movement<br>during incubation<br>period                                                        |  |
|                                                     |                                                                                                                                                                                                                                                                                                                                                                                                                                                                                                                                                                                                                                                                                                     | C Id Park,                                                    | NA                   | Sai Tso Wan Recreation<br>Ground, Lam Tin; Lion<br>Rock Park Baseball<br>Field                       |  |
| SA                                                  | 12 Ala                                                                                                                                                                                                                                                                                                                                                                                                                                                                                                                                                                                                                                                                                              | Shing<br>i Tsing                                              | NA                   | Clear Water Bay Second<br>Beach; Wong Tai Sin<br>MTR station                                         |  |
| Carlan (artan)                                      | n                                                                                                                                                                                                                                                                                                                                                                                                                                                                                                                                                                                                                                                                                                   | Cheung                                                        | NA                   | Mainly stayed at home                                                                                |  |
| More Tail Sta<br>Rentance (St) - State<br>Hore Hore | and the second se | i Chuk<br>ui Sin                                              | NA                   | Lion Rock Park (Elderly<br>Fitness Corner); Sheung<br>Fung Street Market near<br>Fung Wong San Tsuen |  |
| Restart                                             |                                                                                                                                                                                                                                                                                                                                                                                                                                                                                                                                                                                                                                                                                                     | Street,                                                       | NA                   | Lion Rock Park<br>Barbecue Area                                                                      |  |
| ₹ °¢                                                |                                                                                                                                                                                                                                                                                                                                                                                                                                                                                                                                                                                                                                                                                                     | e, Tak<br>lowloon                                             | Lion Rock<br>Park    | Lion Rock Park                                                                                       |  |
|                                                     | I                                                                                                                                                                                                                                                                                                                                                                                                                                                                                                                                                                                                                                                                                                   | et, Yau<br>Tsun Mong                                          | NA                   | Lion Rock Park<br>Barbecue Area                                                                      |  |
| M/70-year-old                                       | 8 August 2018                                                                                                                                                                                                                                                                                                                                                                                                                                                                                                                                                                                                                                                                                       | Fu Tung House, Tung<br>Tau (II) Estate, Wong<br>Tai Sin       | NA                   | Lion Rock Park<br>Reunification Pavilion                                                             |  |
| M/55-year-old                                       | 9 August 2018                                                                                                                                                                                                                                                                                                                                                                                                                                                                                                                                                                                                                                                                                       | Chun Sing House, Tin<br>Ma Court, Wong Tai Sin                | NA                   | Lion Rock Park                                                                                       |  |
| M/71-year-old                                       | 10 August 2018                                                                                                                                                                                                                                                                                                                                                                                                                                                                                                                                                                                                                                                                                      | Block 3, Tsui Chuk<br>Garden, Wong Tai Sin                    | NA                   | Lion Rock Park                                                                                       |  |
| F/40-year-old                                       | 14 August 2018                                                                                                                                                                                                                                                                                                                                                                                                                                                                                                                                                                                                                                                                                      | 299 Shanghai Street,<br>Yau Tsim Mong                         | NA                   | Lion Rock Park<br>Barbecue Area                                                                      |  |
| M/55-year-old                                       | 10 August 2018                                                                                                                                                                                                                                                                                                                                                                                                                                                                                                                                                                                                                                                                                      | Tower 4 Greenfield<br>Garden, Kwai Tsing                      | Lion Rock<br>Park    | Lion Rock Park                                                                                       |  |
| F/63-year-old                                       | 12 August 2018                                                                                                                                                                                                                                                                                                                                                                                                                                                                                                                                                                                                                                                                                      | Chui Yuen House, Chuk<br>Yuen (South) Estate,<br>Wong Tai Sin | Lion Rock<br>Park    | Lion Rock Park                                                                                       |  |
| F/69-year-old                                       | 14 August 2018                                                                                                                                                                                                                                                                                                                                                                                                                                                                                                                                                                                                                                                                                      | Wang Mei House, Tin<br>Wang Court, Wong Tai<br>Sin            | NA                   | Lion Rock Park                                                                                       |  |
| M/61-year-old                                       | 12 August 2018                                                                                                                                                                                                                                                                                                                                                                                                                                                                                                                                                                                                                                                                                      | Tung Yuen House, Chuk<br>Yuen (North) Estate,<br>Wong Tai Sin | NA                   | Lion Rock Park                                                                                       |  |
| M/52-year-old                                       | 15 August 2018                                                                                                                                                                                                                                                                                                                                                                                                                                                                                                                                                                                                                                                                                      | Tsan Tuen Road,<br>Cheung Chau                                | NA                   | Fa Peng Road, Cheung<br>Chau                                                                         |  |
| M/59-year-old                                       | 17 August 2018                                                                                                                                                                                                                                                                                                                                                                                                                                                                                                                                                                                                                                                                                      | San Hing Street, Cheung<br>Chau                               | NA                   | Fa Peng Road, Cheung<br>Chau 23                                                                      |  |
| F/43-year-old                                       | 14 August 2018                                                                                                                                                                                                                                                                                                                                                                                                                                                                                                                                                                                                                                                                                      | Wing Yuen House, Chuk<br>Yuen (South) Estate,                 | NA                   | Lion Rock Park                                                                                       |  |