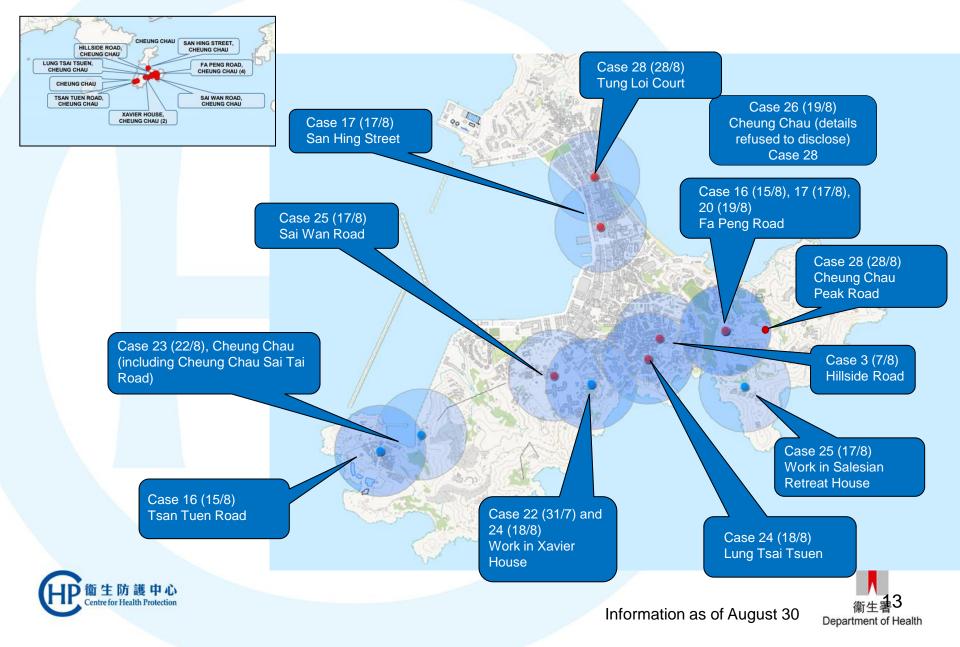

#### Local dengue cases related Cheung Chau in 2018 (N=10)

#### Laboratory Findings

- So far the cases identified are linked to two separate clusters, one in Lion Rock Park/ Wong Tai Sin (18 cases) and the other one in Cheung Chau (10 cases)
- Source of infection in Cheung Chau is less well defined (scattered in Southern part)
- The genetic sequencing results are compatible with the epidemiological findings indicating 2 separate introductions of Dengue virus