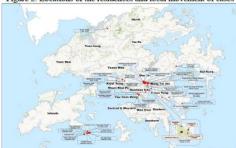

The dates of symptom onset of the 26 patients ranged between 31 July and 22 August 2018 (Figure 1). They live in Highland Park (Kwai Tsing), Kwai Shing West Estate (Kwai Tsing), Hillside Road (Cheung Chau), Tsui Chuk Garden (Wong Tai Sin), Wing Yiu Street (Kowloon City), Tak Long Estate (Kowloon City), Portland Street (Yau Tsim Mong), Tung Tau (II) Estate (Wong Tai Sin), Tin Ma Court (Wong Tai Sin), Shanghai Street (Yau Tsim Mong), Greenfield Garden, (Kwai Tsing), Chuk Yuen (South) Estate (Wong Tai Sin), Tin Wang Court (Wong Tai Sin), Chuk Yuen (North) Estate (Wong Tai Sin), Tsan Tuen Road (Cheung Chau), San Hing Street (Cheung Chau), Jade Villa (Sai Kung), Fa Peng Road (Cheung Chau), Ki Lun Tsuen (Yuen Long), Metro Town Phase II (Le Point) (Sai Kung), Lung Tsai Tsuen (Cheung Chau), Sai Wan Road (Cheung Chau) and Charming Garden (Yau Tsim Mong) respectively (Figure 2).

Figure 1. Date of symptoms onset and local movement of cases

Figure 2. Locations of the residences and local move

| its of the 26 | local | cases | ara | licted | helow  |
|---------------|-------|-------|-----|--------|--------|
| its of the 20 | IOCal | Cases | arc | Insieu | UCIUW. |