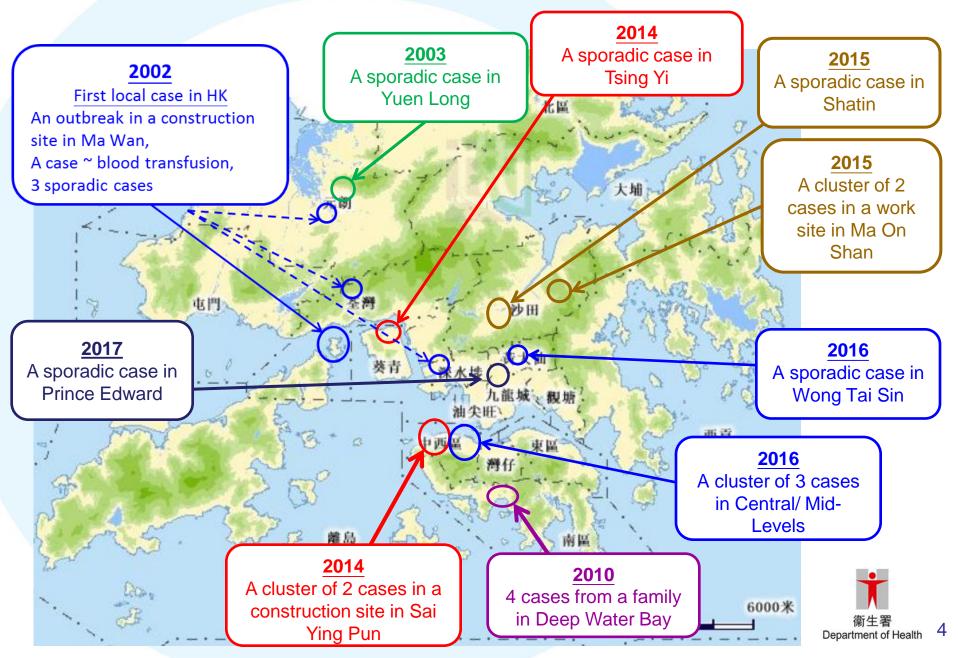

Kong

#### Surveillance and Epidemiology Branch, Centre for Health Protection

31 August 2018





#### Background

- In Hong Kong, dengue fever (DF) is a notifiable disease under the Prevention and Control of Disease Ordinance (Cap 599) since 1994
- Since receiving notification of the first confirmed local DF case this year on 14 August, the Centre for Health Protection (CHP) of the Department of Health has taken the following actions:
  - Epidemiological investigations
  - Prevention and control measures
  - Enhanced surveillance
  - Risk communication
  - Enhanced public education
  - Step-up of port health measures



#### Dengue fever in Hong Kong, 2008-2018

Dengue fever cases in Hong Kong (2008-2018\*)



\*Figures as of 30 August

#### Local cases of dengue fever in HK, 2002-2017



#### Local dengue cases in 2018

- As of 30 August, a total of 28 local dengue fever cases are reported
- Date of onset ranged from 31 July to 28 August
- 18 cases related to Lion Rock Park/ Wong Tai Sin and ten cases were related to Cheung Chau
- 16 males and 12 females
- Age ranged from 17 to 84 years (median: 57 years)





#### **Clinical presentation**

| Symptoms and signs | Percentage (n) |
|--------------------|----------------|
| Fever              | 96.4% (27)     |
| Myalgia            | 82.1% (23)     |
| Thrombocytopenia   | 75.0% (21)     |
| Headache           | 71.4% (20)     |
| Leucopenia         | 67.9% (19)     |
| Rash               | 53.6% (15)     |
| Arthralgia         | 50.0% (14)     |

- 24 (85.7%) required hospitalisation
- All cases were stable and no severe