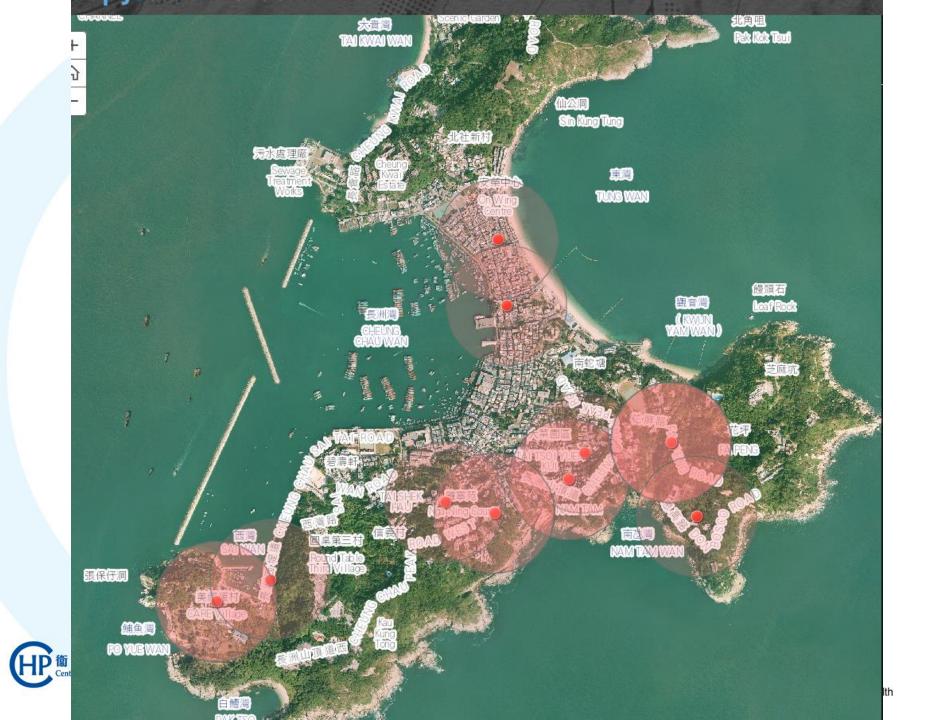

#### Local dengue cases related Cheung Chau in 2018 (N=10)

#### Laboratory Findings

- So far the cases identified are linked to two separate clusters, one in Lion Rock Park/ Wong Tai Sin (18 cases) and the other one in Cheung Chau (10 cases)
- Source of infection in Cheung Chau is less well defined (scattered in Southern part)
- The genetic sequencing results are compatible with the epidemiological findings indicating 2 separate introductions of Dengue virus