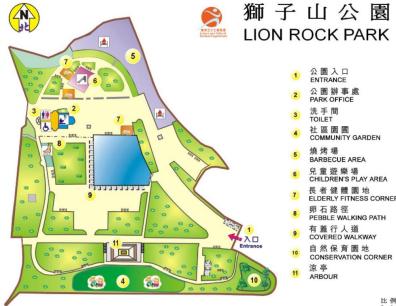

#### 獅子山公園

#### 公園入口 ENTRANCE

- 公園辦事處 PARK OFFICE
- 洗 手 間 TOILET
- 社區園圃 COMMUNITY GARDEN
- 燒 烤 場 BARBECUE AREA
- 兒童遊樂場 CHILDREN'S PLAY AREA
- 長者健體園地 ELDERLY FITNESS CORNER
- 卵 石 路 徑 PEBBLE WALKING PATH
- 有蓋行人道 COVERED WALKWAY
- 自然保育園地 CONSERVATION CORNER
- 涼 亭 ARBOUR

比例:不按比例 Scale:Notonsca